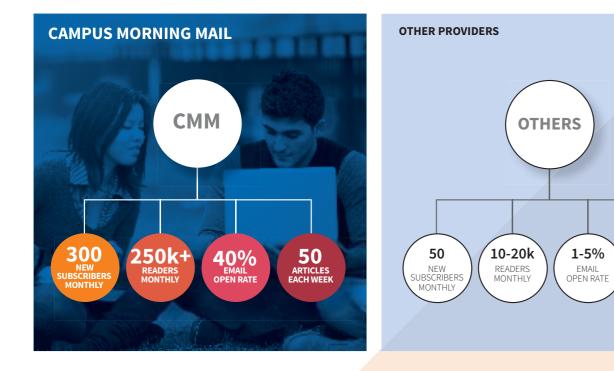

## **OUR REACH**

Great news and analysis delivered directly Every Day means much **Greater Engagement** than other means.

Daily News Articles per week

5-10

ARTICLES EACH WEEK

## 250,000+ **AUDIENCE REACH**

## EACH MONTH

4.500 monthly site users

22,000 subscribers increasing monthly

# oQo

250,000+

monthly emails increasing monthly