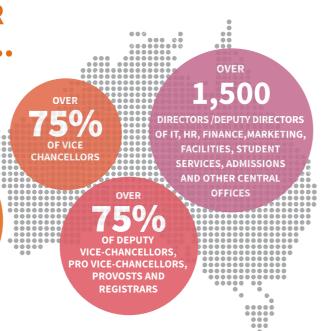

## **THE CMM READER**

The Leaders in Higher Education in Australia and New Zealand read **Campus** Morning Mail every day.

75% OF ALL VICE-CHANCELLORS **IN AUSTRALIA AND NEW ZEALAND** 

75% **OF ALL UNIVERSITY** EXECUTIVES IN AUSTRALIA AND **NEW ZEALAND** 

25%/75% SPLIT ACADEMIC/ NON-ACADEMIC

93% FORWARD RATE

OPEN RATE

125% OPEN +